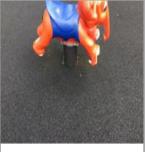

#### 3. Position

On 13 September 2022, Play Areas undertook the playground annual inspection at Vine Tree. The report is attached.

Three points have been raised in the report:

- a. Multi-play unit- Junior: overhead risk: medium
- b. Swing toddler: bird dropping risk: medium
- c. Swing junior: swing seat damaged risk: low

## **Vine Tree Avenue Findings**

| Asset                          | Finding Title             | Creation Date          | Resolve By Date | Risk Level |
|--------------------------------|---------------------------|------------------------|-----------------|------------|
| Multiplay Unit - Junior        | overhead                  | 13/09/2022<br>11:13:04 |                 | Medium     |
| Swing - Toddler - 1 Bay 2 Seat | Bird droppings            | 13/09/2022<br>11:18:59 |                 | Medium     |
| Swing - Junior - 1 Bay 2 Seat  | Swing - Seat(s) - Damaged | 13/09/2022<br>11:11:07 |                 | Low        |