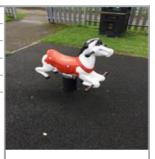

| Asset Name     | Rocker - Horse                             |
|----------------|--------------------------------------------|
| Asset Sub Type | Type 2B - Single Point - Multi-directional |
| Asset Type     | Rocker                                     |
| Asset Category | Equipment (Outdoor Play)                   |
| Manufacturer   |                                            |
|                |                                            |

| Asset Name     | Rocker - Horse - Surface |
|----------------|--------------------------|
| Asset Sub Type | Wet Pour                 |
| Asset Type     | Safer Surface            |
| Asset Category | Surface                  |
| Manufacturer   |                          |
|                |                          |