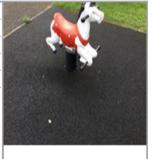

| Asset Name     | Rocker - Horse                             |
|----------------|--------------------------------------------|
| Asset Sub Type | Type 2B - Single Point - Multi-directional |
| Asset Type     | Rocker                                     |
| Asset Category | Equipment (Outdoor Play)                   |
| Manufacturer   |                                            |
|                |                                            |

| Asset Name     | Rocker - Horse - Surface |
|----------------|--------------------------|
| Asset Sub Type | Wet Pour                 |
| Asset Type     | Safer Surface            |
| Asset Category | Surface                  |
| Manufacturer   |                          |
|                |                          |