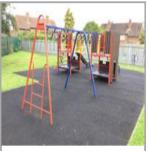

#### 3. Position

On 13 September 2022, Play Areas undertook the playground annual inspection at Vine Tree. The report is attached.

Three points have been raised in the report:

- a. Multi-play unit- Junior: overhead risk: medium
- b. Swing toddler: bird dropping risk: medium
- c. Swing junior: swing seat damaged risk: low

| Asset Name     | Multiplay Unit - Junior  |
|----------------|--------------------------|
| Asset Sub Type | Multiplay Unit - Junior  |
| Asset Type     | Multiplay                |
| Asset Category | Equipment (Outdoor Play) |
| Manufacturer   |                          |
|                |                          |