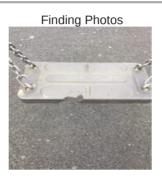

#### 3. Position

On 13 September 2022, Play Areas undertook the playground annual inspection at Vine Tree. The report is attached.

Three points have been raised in the report:

- a. Multi-play unit- Junior: overhead risk: medium
- b. Swing toddler: bird dropping risk: medium
- c. Swing junior: swing seat damaged risk: low

## **Vine Tree Avenue Findings**

| Asset                          | Finding Title             | Creation Date          | Resolve By Date | Risk Level |
|--------------------------------|---------------------------|------------------------|-----------------|------------|
| Multiplay Unit - Junior        | overhead                  | 13/09/2022<br>11:13:04 |                 | Medium     |
| Swing - Toddler - 1 Bay 2 Seat | Bird droppings            | 13/09/2022<br>11:18:59 |                 | Medium     |
| Swing - Junior - 1 Bay 2 Seat  | Swing - Seat(s) - Damaged | 13/09/2022<br>11:11:07 |                 | Low        |