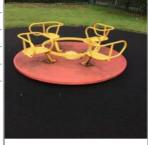

## Vine Tree Avenue Inspected Asset List (see Inspection Notes for exceptions)

| Asset Name     | Carousel - Roundabout                              |
|----------------|----------------------------------------------------|
| Asset Sub Type | Type B Classic - 110 to 400 mm (Pre EN1176-5:2019) |
| Asset Type     | Carousel                                           |
| Asset Category | Equipment (Outdoor Play)                           |
| Manufacturer   |                                                    |
|                |                                                    |

| Asset Name     | Carousel - Roundabout - Surface |
|----------------|---------------------------------|
| Asset Sub Type | Wet Pour                        |
| Asset Type     | Safer Surface                   |
| Asset Category | Surface                         |
| Manufacturer   |                                 |
|                |                                 |