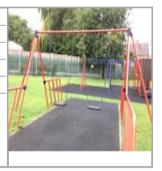

#### 3. Position

On 13 September 2022, Play Areas undertook the playground annual inspection at Vine Tree. The report is attached.

Three points have been raised in the report:

- a. Multi-play unit- Junior: overhead risk: medium
- b. Swing toddler: bird dropping risk: medium
- c. Swing junior: swing seat damaged risk: low

## **Vine Tree Avenue Findings**

| Asset                          | Finding Title             | Creation Date          | Resolve By Date | Risk Level |
|--------------------------------|---------------------------|------------------------|-----------------|------------|
| Multiplay Unit - Junior        | overhead                  | 13/09/2022<br>11:13:04 |                 | Medium     |
| Swing - Toddler - 1 Bay 2 Seat | Bird droppings            | 13/09/2022<br>11:18:59 |                 | Medium     |
| Swing - Junior - 1 Bay 2 Seat  | Swing - Seat(s) - Damaged | 13/09/2022<br>11:11:07 |                 | Low        |

| Asset Name     | Swing - Junior - 1 Bay 2 Seat       |
|----------------|-------------------------------------|
| Asset Sub Type | Type 1 - Traditional (Junior Seats) |
| Asset Type     | Swing                               |
| Asset Category | Equipment (Outdoor Play)            |
| Manufacturer   |                                     |