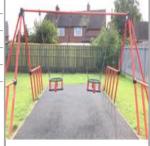

#### 3. Position

On 13 September 2022, Play Areas undertook the playground annual inspection at Vine Tree. The report is attached.

Three points have been raised in the report:

- a. Multi-play unit- Junior: overhead risk: medium
- b. Swing toddler: bird dropping risk: medium
- c. Swing junior: swing seat damaged risk: low

## **Vine Tree Avenue Findings**

| Asset                          | Finding Title             | Creation Date          | Resolve By Date | Risk Level |
|--------------------------------|---------------------------|------------------------|-----------------|------------|
| Multiplay Unit - Junior        | overhead                  | 13/09/2022<br>11:13:04 |                 | Medium     |
| Swing - Toddler - 1 Bay 2 Seat | Bird droppings            | 13/09/2022<br>11:18:59 |                 | Medium     |
| Swing - Junior - 1 Bay 2 Seat  | Swing - Seat(s) - Damaged | 13/09/2022<br>11:11:07 |                 | Low        |

| Asset Name     | Swing - Toddler - 1 Bay 2 Seat       | Τ |
|----------------|--------------------------------------|---|
| Asset Sub Type | Type 1 - Traditional (Toddler Seats) | 1 |
| Asset Type     | Swing                                | - |
| Asset Category | Equipment (Outdoor Play)             | Ĭ |
| Manufacturer   |                                      |   |
|                |                                      | 1 |