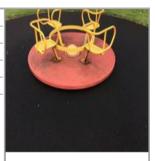

## Vine Tree Avenue Inspected Asset List (see Inspection Notes for exceptions)

| Asset Name     | Carousel - Roundabout                              |
|----------------|----------------------------------------------------|
| Asset Sub Type | Type B Classic - 110 to 400 mm (Pre EN1176-5:2019) |
| Asset Type     | Carousel                                           |
| Asset Category | Equipment (Outdoor Play)                           |
| Manufacturer   |                                                    |
|                |                                                    |

| Asset Name     | Carousel - Roundabout - Surface |
|----------------|---------------------------------|
| Asset Sub Type | Wet Pour                        |
| Asset Type     | Safer Surface                   |
| Asset Category | Surface                         |
| Manufacturer   |                                 |
|                |                                 |